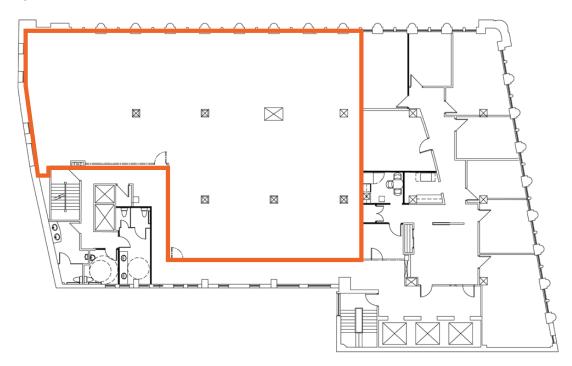

Unit 230: 1,204 sf

Get more information

Unit 240: 1,308 sf

Get more information

Unit 400: 8,382 sf

Get more information