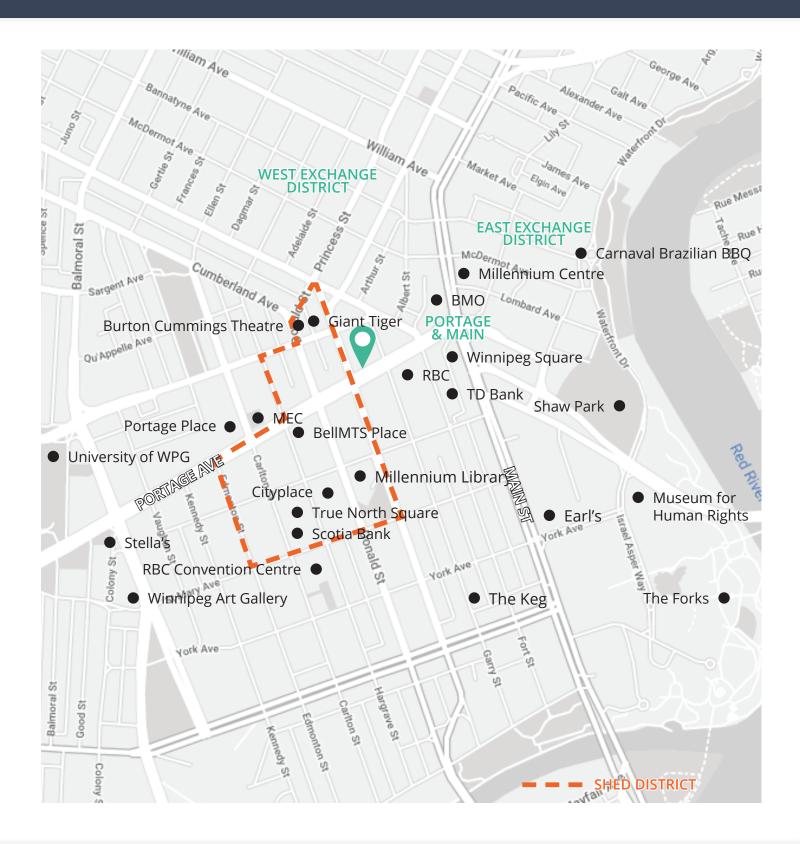

# Located in the center of the SHED District

- Located just two blocks away from Portage and Main
- Serviced by over 25 major bus routes
- Access to high capacity, high quality fibre-optic network
- Individual zone controls for heating and cooling
- Full floor opportunity available
- Lower level storage available, up to 4,000 sf
- Both open concept and extensive build out options available