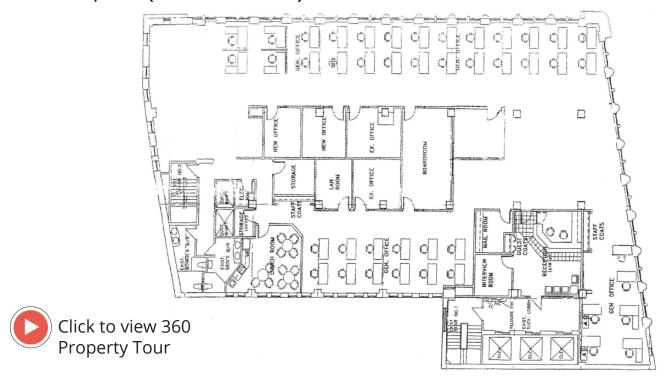

#### Unit 800: 8,595 sf (can be subdivided)

Get more information

Get more information