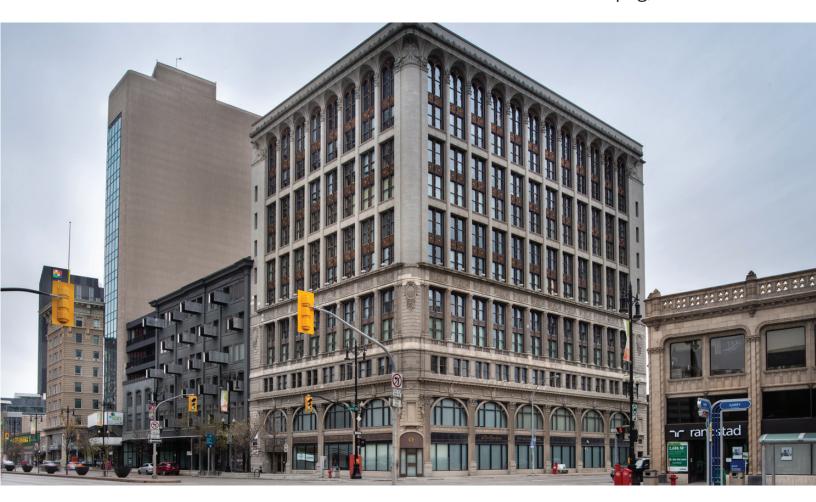

### **Downtown Office Space For Lease**

The Paris Building 259 Portage Avenue Winnipeg, MB R3B 2A8

# Located in the center of the SHED District

- Located just two blocks away from Portage and Main
- Serviced by over 25 major bus routes
- Access to high capacity, high quality fibre-optic network
- Individual zone controls for heating and cooling
- Full floor opportunity available
- Lower level storage available, up to 4,000 sf
- Both open concept and extensive build out options available

Abundant parking available within a two-block radius

State-of-the-art conference centre facility

Move-in ready

Net rent: \$10.75 psf CAM / Tax: \$13.07 psf

Get more information

Jamie McPetrie, Vice President D +1 204 560 1502 C +1 204 981 0189