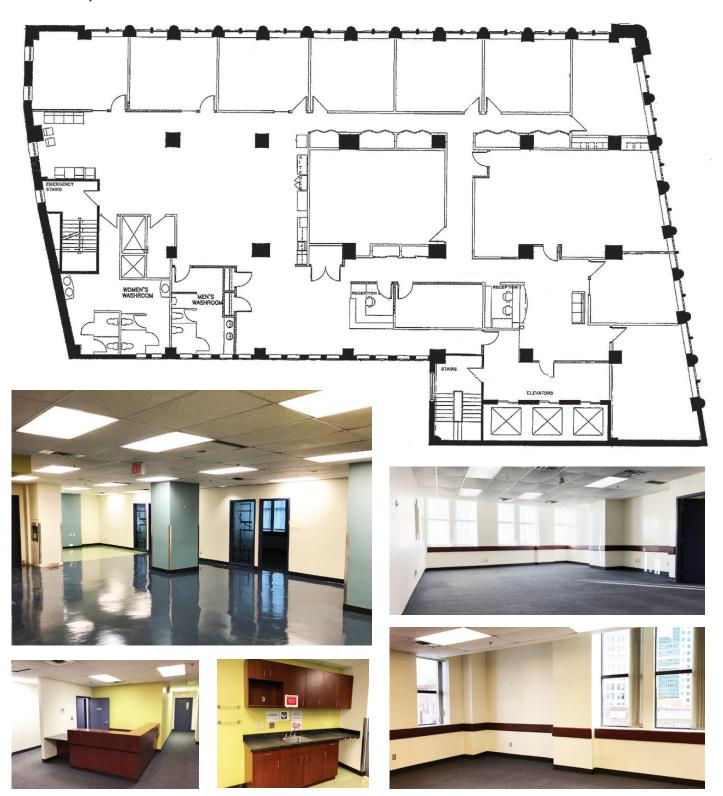

Unit 230: 1,204 sf

Get more information

Unit 240: 1,308 sf

Get more information

Unit 400: 8,382 sf

Get more information