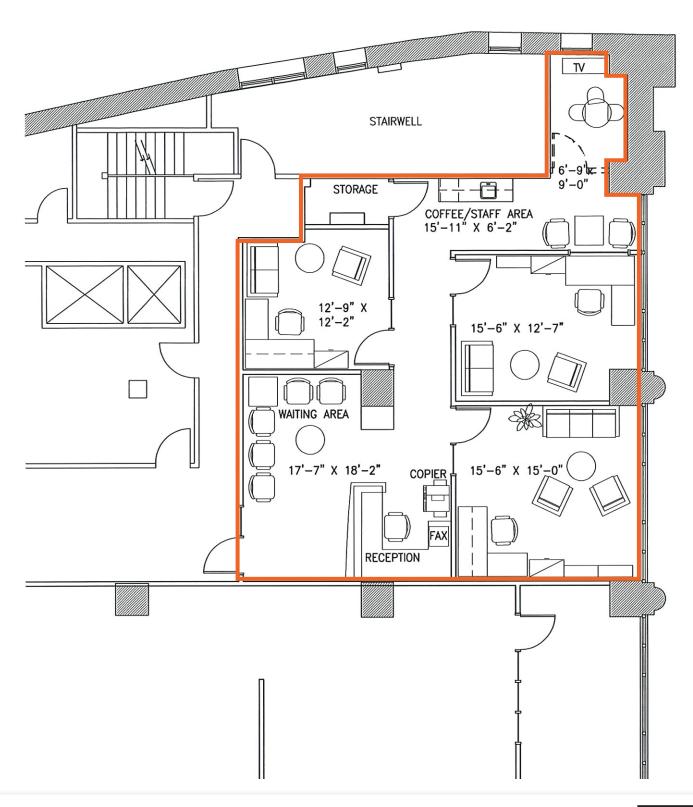

ove-in ready



Net rent: \$10.75 psf CAM / Tax: \$13.07 psf

Get more information

Jamie McPetrie, Vice President D +1 204 560 1502 C +1 204 981 0189

# **Downtown office space** for lease

## Space available

| Unit 230 | 1,204 sf |                                                             |
|----------|----------|-------------------------------------------------------------|
| Unit 240 | 1,308 sf |                                                             |
| Unit 400 | 8,382 sf |                                                             |
| Unit 701 | 5,113 sf | Can be combined for 13,708 sf<br>Unit 800 can be subdivided |
| Unit 800 | 8,595 sf |                                                             |



Unit 230: 1,204 sf







Get more information



Unit 240: 1,308 sf



Get more information



Unit 400: 8,382 sf



Get more information



#### Unit 701: 5,113 sf



#### Unit 800: 8,595 sf (can be subdivided)



Get more information





Get more information