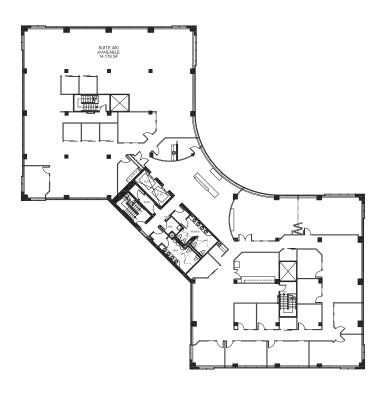

### 300 Town Centre Boulevard

**Suite 202** 1,757 sf

**3rd Floor** 14,178 sf - full floor

**4**<sup>th</sup> **Floor** 14,178 sf - full floor

**Floors 3-4** 28,356 sf

### 302 Town Centre Boulevard

**Suite 400** 14.219 sf - full floor

### 306 Town Centre Boulevard

**Suite 300** 14.156 sf - full floor