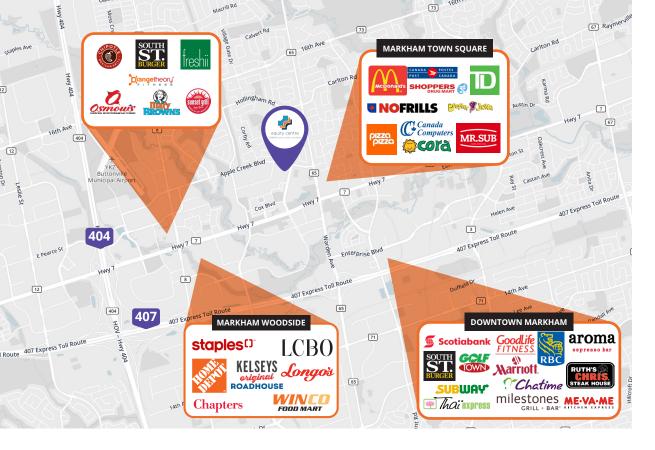

#### Amenties within 5 km

435 622 18

**RESTAURANTS** 

RFTAII

**HOTFLS** 

**FITNESS CENTRES** 

**BANKS** 

GAS **STATIONS** 

Equity Centre is located near the north west corner of Warden Avenue and Highway 7 East in Markham. With excellent highway, amenity and public transit access.

**Drive Times** 

**5 mins** to Downtown Markham

**10 mins** to Markville Mall

**26 mins** to Pearson Airport

35 mins to Downtown

300-306 town centre / markham